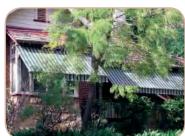

## ADDALONG™ AWNING CANVAS

Addalong Traditional – Australia's first 220cm width awning canvas that pioneered the modern and economical awning production by eliminating the need for unsightly and waste-generating joins for all standard sized awnings. Addalong Traditional continues to offer the same great patterns without any discontinued shades or striped designs from its original design collection. The Bio-Ultrashield protective coating sets Addalong Traditional apart from its competitors and has proven itself over many successful years. For those customers wanting traditional performing canvas, Addalong Traditional is the best fabric for their awning.