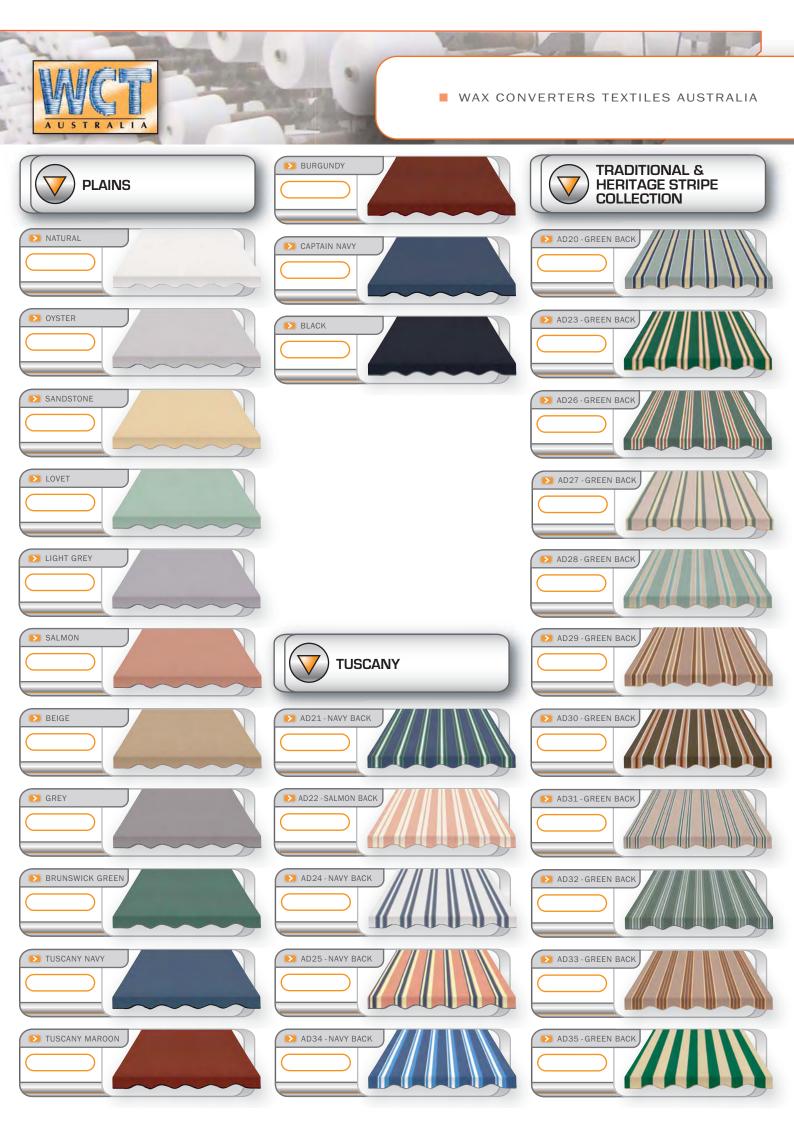

## ADDALONG™ AWNING CANVAS

Addalong Traditional – Australia's first 220cm width awning canvas that pioneered the modern and economical awning production by eliminating the need for unsightly and waste-generating joins for all standard sized awnings. Addalong Traditional continues to offer the same great patterns without any discontinued shades or striped designs from its original design collection. The Bio-Ultrashield protective coating sets Addalong Traditional apart from its competitors and has proven itself over many successful years. For those customers wanting traditional performing canvas, Addalong Traditional is the best fabric for their awning.